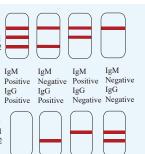

#### Whole blood, plasma, serum Hp IgM&IgG Antibody Detection Kit

start timing.

Invalid