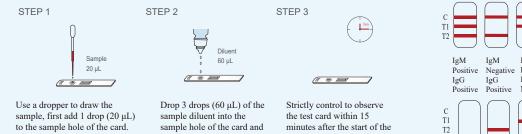

#### >> Operation

test to determine the result.

#### Whole blood, plasma, serum Hp IgM&IgG Antibody Detection Kit

start timing.

Invalid