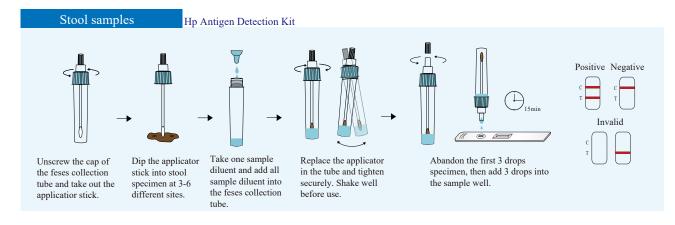

# Helicobacter pylori Detection Kit

Helicobacter pylori (Hp) is a kind of gram-negative bacilli with spiral shape, micro anaerobes and strict growth conditions. It is the only microorganism that can survive in human stomach. It is the main pathogenic factor of chronic active gastritis, peptic ulcer, gastric mucosa associated lymphoid tissue lymphoma and gastric cancer. In clinical practice, the infection of Helicobacter pylori can be diagnosed according to the presence of virus in stool samples and specific antibody of Helicobacter pylori in blood, and the disease can be diagnosed by combining the results of gastroscopy biopsy and clinical symptoms, which is convenient for early treatment.

### >> Clinical significance

- Realtime judgment of Hp infection
- Auxiliary diagnosis of chronic gastritis, gastric ulcer and duodenal ulcer
- More convenient than invasive treatment
- It doesn't need expensive experimental instruments to realize the detection

#### >> Operation

test to determine the result.