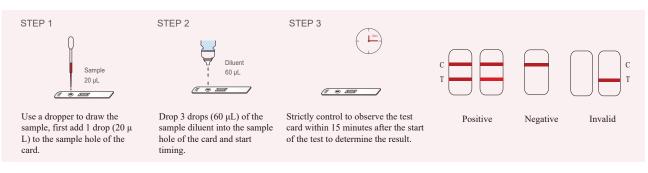

### >> Operation steps

#### >> Operation

test to determine the result.

#### Whole blood, plasma, serum Hp IgM&IgG Antibody Detection Kit

start timing.

Invalid

### >> Operation